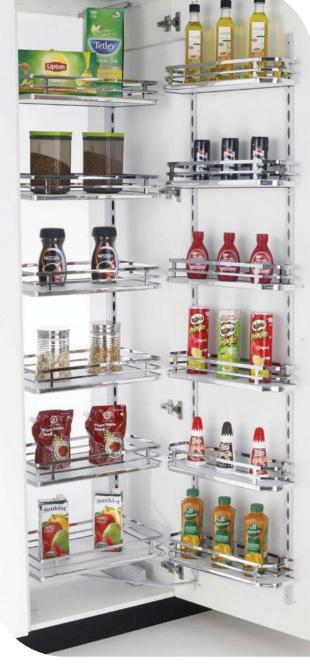

# Modular Kitchen Accessories

# Pantry Unit (SS Finish)

size in mm W D Н

385, 485

530

1860 to 2160 (Adj.)

Cabinet Width : 450mm, 600mm 6 Layer, 12 Basket Decomica Bottom with Soft Close