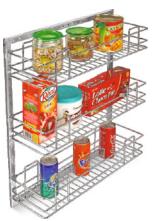

|
| Н          | 21              |

# Premium Two Shelf Veg. Trolley



|            | size in inch |
|------------|--------------|
| <b>W</b> > | 6            |
| D          | 16           |
| Н          | 12           |
| Н          | 12           |

# Premium Three Shelf Veg. Trolley



|            | size in inch |
|------------|--------------|
| <b>W</b> > | 6            |
| D          | 16           |
| H          | 20           |



# Wire Basket



## **Two Shelf Pullout**

size in inch 4, 6, 8, 10, 12

20, 22, 24

17

W D

H



# **Three Shelf Pullout**



|            | size in inch    |
|------------|-----------------|
| <b>w</b> > | 4, 6, 8, 10, 12 |
| D          | 20, 22, 24      |
| Н          | 21              |

# Multi Purpose Single Pullout Bottle Plate Pullout















### **Full Round**





### Carrousel

size in inch Dia > 20, 22, 24 H 24 to 28 Adj.



### **D-Tray**



size in inch 20, 22, 24 24 to 28 Adj.





# **Glass Tray**







|   | size in inch                   |
|---|--------------------------------|
| W | 16, 18, 20, 22, 24, 26, 28, 30 |
| D | 10                             |
| Н | 4                              |

**Plate Tray** 



### Single Corner size in inch

|            | size in i |
|------------|-----------|
| <b>W</b> > | 9         |
| D          | 9         |
| Н          | 7         |



### Double Corner size in inch

| _ |        |            |
|---|--------|------------|
|   |        | size in in |
| W | $\geq$ | 9          |
| D |        | 9          |
| Н |        | 17         |
|   |        |            |