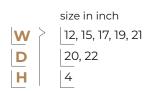

# **Cup & Saucer Basket**

|            | size in inch       |
|------------|--------------------|
| <b>w</b> > | 12, 15, 17, 19, 21 |
| D          | 20, 22, 24         |
| Н          | 4                  |