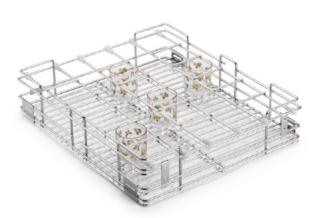

# **Glass Basket**

|            | size in inch       |
|------------|--------------------|
| <b>w</b> > | 12, 15, 17, 19, 21 |
| D          | 20, 22, 24         |
| Н          | 4                  |