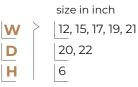

# **Glass Basket**

|            | size in inch       |
|------------|--------------------|
| <b>w</b> > | 12, 15, 17, 19, 21 |
| D          | 20, 22, 24         |
| Н          | 4                  |