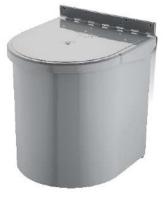

# **Pedal Perforated** Dust Bin

# Perforated Dust Bin Bin Holder

|       | size in inch |
|-------|--------------|
| Dia > | 7, 8, 10     |
| Н     | 11, 13, 15   |

|       | size in inch |
|-------|--------------|
| Dia > | 8, 9, 10     |
| H     | 10, 12, 14   |