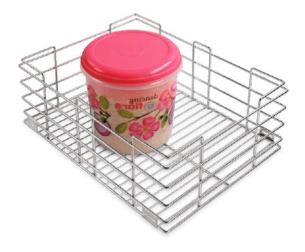

inless Steel & Kitchen Basket



# Wire Basket

# **Plain Basket**

W D H



# **Partition Basket**



| size in inch                         | size in inch           |
|--------------------------------------|------------------------|
| 6, 8, 12, 15, 17, 19, 21, 24, 28, 32 | W 👌 12, 15, 17, 19, 21 |
| 20, 22, 24                           | D 20, 22, 24           |
| 4, 6, 8                              | <b>H</b> 4, 6, 8       |
|                                      |                        |

# **Cup & Saucer Basket**



|            | size in inch       |
|------------|--------------------|
| <b>w</b> > | 12, 15, 17, 19, 21 |
| D          | 20, 22, 24         |
| Н          | 4                  |

Thali Basket









# Wire Basket



## **Plate Basket**



# **Grain Trolley Basket**





12, 15, 17, 19, 21

|            | size in inch       |
|------------|--------------------|
| <b>W</b> > | 12, 15, 17, 19, 21 |
| D          | 20, 22, 24         |
| Н          | 8                  |

# **Glass Basket**



|            | size in inch       |
|------------|--------------------|
| <b>w</b> > | 12, 15, 17, 19, 21 |
| D          | 20, 22, 24         |
| Н          | 4                  |

# **Bottle Basket**









## **Plain sheet Basket**

### **Partition Sheet Basket**



|            | size in inch        |
|------------|---------------------|
| <b>w</b> > | 12, 15, 17, 19, 21, |
| D          | 20, 22, 24          |
| H          | 4,6,8               |

|            | size in inch       |
|------------|--------------------|
| <b>w</b> > | 12, 15, 17, 19, 21 |
| D