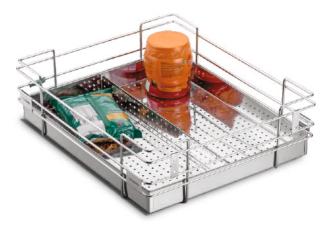

# **Cup & Saucer Basket**

|            | size in inch       |
|------------|--------------------|
| <b>w</b> > | 12, 15, 17, 19, 21 |
| D          | 20, 22, 24         |
| Н          | 4                  |

Thali Basket