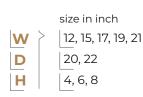

# **Partition Basket**

| size in inch                         | size in inch           |
|--------------------------------------|------------------------|
| 6, 8, 12, 15, 17, 19, 21, 24, 28, 32 | W 👌 12, 15, 17, 19, 21 |
| 20, 22, 24                           | D 20, 22, 24           |
| 4, 6, 8                              | <b>H</b> 4, 6, 8       |
|                                      |                        |