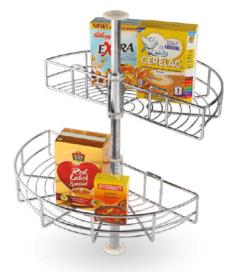

in inch |
|------------|--------------|
| <b>W</b> > | 6            |
| D          | 16           |
| Н          | 12           |
| Н          | 12           |

# Premium Three Shelf Veg. Trolley



|            | size in inch |
|------------|--------------|
| <b>W</b> > | 6            |
| D          | 16           |
| H          | 20           |



# Wire Basket



## **Two Shelf Pullout**

size in inch 4, 6, 8, 10, 12

20, 22, 24

17

W D

H



# **Three Shelf Pullout**



|            | size in inch    |
|------------|-----------------|
| <b>w</b> > | 4, 6, 8, 10, 12 |
| D          | 20, 22, 24      |
| Н          | 21              |

# Multi Purpose Single Pullout Bottle Plate Pullout















### **Full Round**





### Carrousel

size in inch Dia > 20, 22, 24 H 24 to 28 Adj.



### **D-Tray**



size in inch 20, 22, 24 24 to 28 Adj.





# **Glass Tray**







|   | size in inch                   |
|---|--------------------------------|
| W | 16, 18, 20, 22, 24, 26, 28, 30 |
| D | 10                             |
| Н | 4                              |

**Plate Tray** 



### Single Corner size in inch

|            | size in i |
|------------|-----------|
| <b>W</b> > | 9         |
| D          | 9         |
| Н          | 7         |



### Double Corner size in inch

| _ |        |            |
|---|--------|------------|
|   |        | size in in |
| W | $\geq$ | 9          |
| D |        | 9          |
| Н |        | 17         |
|   |        |            |



### Triple Corner size in inch





# **Detergent Holder**

Cylinder Trolley

Hot Plate







|