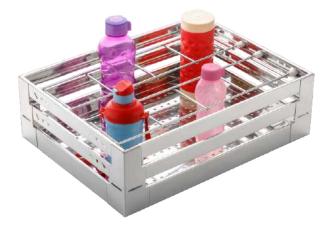

# **Cup Partition**

500mm, 550mm ABS

Stainless Steel & Kitchen Basket

# Wire Basket