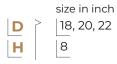

# **Grain Trolley Basket**

12, 15, 17, 19, 21

|            | size in inch       |
|------------|--------------------|
| <b>W</b> > | 12, 15, 17, 19, 21 |
| D          | 20, 22, 24         |
| Н          | 8                  |