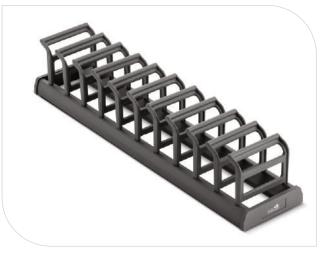

# **Partition Basket**

| size in inch                         | size in inch           |
|--------------------------------------|------------------------|
| 6, 8, 12, 15, 17, 19, 21, 24, 28, 32 | W 👌 12, 15, 17, 19, 21 |
| 20, 22, 24                           | D 20, 22, 24           |
| 4, 6, 8                              | <b>H</b> 4, 6, 8       |
|                                      |                        |