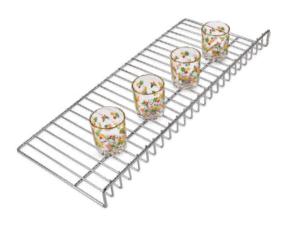

| 16           |
| Н          | 12           |
| Н          | 12           |

# Premium Three Shelf Veg. Trolley



|            | size in inch |
|------------|--------------|
| <b>W</b> > | 6            |
| D          | 16           |
| H          | 20           |



# Wire Basket



## **Two Shelf Pullout**

size in inch 4, 6, 8, 10, 12

20, 22, 24

17

W D

H



# **Three Shelf Pullout**



|            | size in inch    |
|------------|-----------------|
| <b>w</b> > | 4, 6, 8, 10, 12 |
| D          | 20, 22, 24      |
| Н          | 21              |

# Multi Purpose Single Pullout Bottle Plate Pullout















### **Full Round**





### Carrousel

size in inch Dia > 20, 22, 24 H 24 to 28 Adj.



### **D-Tray**



size in inch 20, 22, 24 24 to 28 Adj.





# **Glass Tray**







|   | size in inch                   |
|---|--------------------------------|
| W | 16, 18, 20, 22, 24, 26, 28, 30 |
| D | 10                             |
| Н | 4                              |

**Plate Tray** 



### Single Corner size in inch

|            | size in i |
|------------|-----------|
| <b>W</b> > | 9         |
| D          | 9         |
| Н          | 7         |



### Double Corner size in inch

| _ |        |            |
|---|--------|------------|
|   |        | size in in |
| W | $\geq$ | 9          |
| D |        | 9          |
| Н |        | 17         |
|   |        |            |



### Triple Corner size in inch





# **Detergent Holder**

Cylinder Trolley

Hot Plate







| <b>w</b> > | Fix |
|------------|-----|
| D          | Fix |
| Η          | Fix |