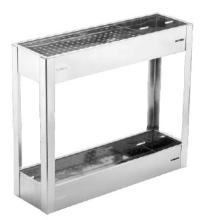

# Premium Two Shelf Pullout

### size in inch (W) > (4, 6, 8, 10, 12) (D) (20, 22) (H) (17)