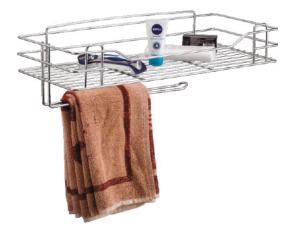

# **Towel Rack**

|            | size in inch |
|------------|--------------|
| <b>w</b> > | 24           |
| D          | 10           |
| Н          | Fix          |