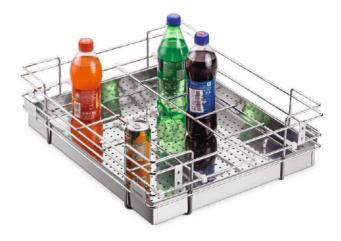

21, |
| D          | 20, 22, 24          |
| H          | 4,6,8               |

|            | size in inch       |
|------------|--------------------|
| <b>w</b> > | 12, 15, 17, 19, 21 |
| D          | 20, 22, 24         |
| H          | 4, 6, 8            |

### Cup & Saucer Sheet Basket Sheet Cutlery Basket













# **Thali Sheet Basket**



# **Plate Sheet Basket**



|            | size in inch       |
|------------|--------------------|
| <b>w</b> > | 12, 15, 17, 19, 21 |
| D          | 20, 22, 24         |
| H          | 8                  |

|            | size in inch       |
|------------|--------------------|
| <b>w</b> > | 12, 15, 17, 19, 21 |
| D          | 20, 22, 24         |
| Н          | 6                  |

# **Glass Sheet Basket**



# **Bottle Sheet Basket**





12, 15, 17, 19, 21 20, 22, 24





size in inch

20, 22, 24

4

|w >

D

Н

12, 15, 17, 19, 21



# Premium Basket

# Premium Plain Basket



Premium Partition Basket



|            | size in inch       |
|------------|--------------------|
| <b>w</b> > | 12, 15, 17, 19, 21 |
| D          | 20, 22             |
| Н          | 4, 6, 8            |

|            | size in inch       |
|------------|--------------------|
| <b>W</b> > | 12, 15, 17, 19, 21 |
| D          | 20, 22             |
| H          | 4, 6, 8            |

# Premium Cup & Saucer Basket





Premium Cutlery Basket



|            | size in inch       |
|------------|--------------------|
| <b>w</b> > | 12, 15, 17, 19, 21 |
| D          | 20, 22             |
| H          | 4                  |





# Premium Basket