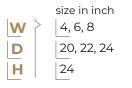

# **Partition Basket**

| size in inch                         | size in inch           |
|--------------------------------------|------------------------|
| 6, 8, 12, 15, 17, 19, 21, 24, 28, 32 | W 👌 12, 15, 17, 19, 21 |
| 20, 22, 24                           | D 20, 22, 24           |
| 4, 6, 8                              | <b>H</b> 4, 6, 8       |
|                                      |                        |