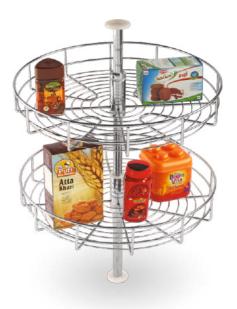

# **Grain Trolley Basket**

12, 15, 17, 19, 21

|            | size in inch       |
|------------|--------------------|
| <b>W</b> > | 12, 15, 17, 19, 21 |
| D          | 20, 22, 24         |
| Н          | 8                  |