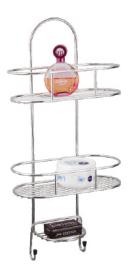

4   |

| W | > | Fix |
|---|---|-----|
| D |   | Fix |
| н |   | Fix |

## **Use Me Basket**

Waste Bin

### Waste Bin (Chrome Finish)









| Material > | PVC    |
|------------|--------|
| Capacity   | 10 Ltr |



Itain

AISI 202/304



# **Slider Rack**



# **Sliding Hanger Holder**



|            | size in inch |
|------------|--------------|
| <b>W</b> > | 15           |
| D          | 20           |
| Н          | 4            |

| <b>w</b> > | Fix |
|------------|-----|
| D          | Fix |
| Н          | Fix |

# **Perfume Rack**





# Shoe Rack









# **Bathroom Accessories**



# **Bathroom Shelf**



# **Towel Rack**

|            | size in inch |
|------------|--------------|
| <b>w</b> > | 24           |
| D          | 10           |
| Н          | Fix          |





# Multi Purpose Shelf





# Modular Kitchen Accessories







# Glass Pantry Unit (Gray)

|   |        | S |
|---|--------|---|
| W | $\geq$ |   |
| D |        |   |
| н |        |   |

| size in mm          |
|---------------------|
| 385, 485            |
| 530                 |
| 1860 to 2160 (Adj.) |

Cabinet Width : 450mm, 600mm 6 Layer, 12 Basket ABS Bottom with Soft Close

# Pantry Unit (SS Finish)

size in mm W D Н

385, 485

530

1860 to 2160 (Adj.)

Cabinet Width : 450mm, 600mm 6 Layer, 12 Basket Decomica Bottom with Soft Close

# Made For Every

# Modular Kitchen Accessories



### Swing Corner (Gray) Soft Close

Width Depth Height Cabinet Size

size in mm 815 400 600 to 700 (Adj.) 1050 to 1100

### Swing Corner (SS Finish) Soft Close

Width Depth Height Cabinet Size

### si