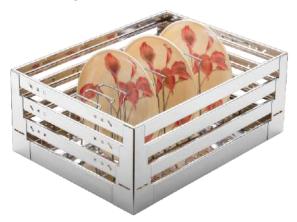

size in inch

20, 22, 24

4

|w >

D

Н

12, 15, 17, 19, 21



# Premium Basket

# Premium Plain Basket



Premium Partition Basket



|            | size in inch       |
|------------|--------------------|
| <b>w</b> > | 12, 15, 17, 19, 21 |
| D          | 20, 22             |
| Н          | 4, 6, 8            |

|            | size in inch       |
|------------|--------------------|
| <b>W</b> > | 12, 15, 17, 19, 21 |
| D          | 20, 22             |
| H          | 4, 6, 8            |

# Premium Cup & Saucer Basket





Premium Cutlery Basket



|            | size in inch       |
|------------|--------------------|
| <b>w</b> > | 12, 15, 17, 19, 21 |
| D          | 20, 22             |
| H          | 4                  |





# Premium Basket



# Premium Thali | Plate Basket



# **Premium Vagitable Box**



|            | size in inch       |
|------------|--------------------|
| <b>w</b> > | 12, 15, 17, 19, 21 |
| D          | 20, 22             |
| H          | 6, 8               |

|   |        | size in inch |
|---|--------|--------------|
| W | $\geq$ | 6, 8         |
| D |        | 9.5          |
| Н |        | Fix          |

# Premium **Glass Basket**





# Premium **Bottle Basket**











# Premium Basket

# Premium Two Shelf Pullout



### size in inch (W) > (4, 6, 8, 10, 12) (D) (20, 22) (H) (17)

# Premium Three Shelf Pullout



|            | size in inch    |
|------------|-----------------|
| <b>w</b> > | 4, 6, 8, 10, 12 |
| D          | 20, 22          |
| Н          | 21              |

# Premium Two Shelf Veg. Trolley



|            | s