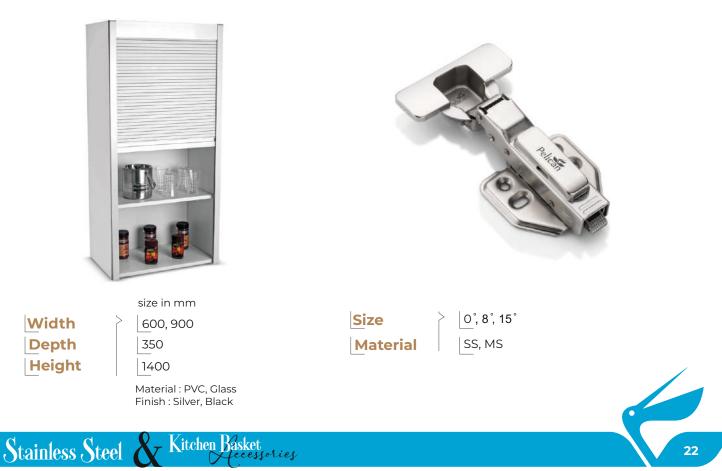

# **Rolling Shutter**

|          |        | size in mm |
|----------|--------|------------|
| Width    | $\geq$ | 450, 600   |
| Height   |        | 200        |
| Material |        | PVC        |

# Soft Close Auto Hinges