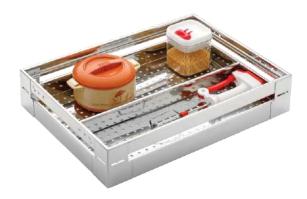

15, 17, 19, 21 |
| D          | 20, 22, 24         |
| H          | 4, 6, 8            |

### Cup & Saucer Sheet Basket Sheet Cutlery Basket













# **Thali Sheet Basket**



# **Plate Sheet Basket**



|            | size in inch       |
|------------|--------------------|
| <b>w</b> > | 12, 15, 17, 19, 21 |
| D          | 20, 22, 24         |
| H          | 8                  |

|            | size in inch       |
|------------|--------------------|
| <b>w</b> > | 12, 15, 17, 19, 21 |
| D          | 20, 22, 24         |
| Н          | 6                  |

# **Glass Sheet Basket**



# **Bottle Sheet Basket**





12, 15, 17, 19, 21 20, 22, 24





size in inch

20, 22, 24

4

|w >

D

Н

12, 15, 17, 19, 21



# Premium Basket

# Premium Plain Basket



Premium Partition Basket



|            | size in inch       |
|------------|--------------------|
| <b>w</b> > | 12, 15, 17, 19, 21 |
| D          | 20, 22             |
| Н          | 4, 6, 8            |

|            | size in inch       |
|------------|--------------------|
| <b>W</b> > | 12, 15, 17, 19, 21 |
| D          | 20, 22             |
| H          | 4, 6, 8            |

# Premium Cup & Saucer Basket





Premium Cutlery Basket



|            | size in inch       |
|------------|--------------------|
| <b>w</b> > | 12, 15, 17, 19, 21 |
| D          | 20, 22             |
| H          | 4                  |





# Premium Basket



# Premium Thali | Plate Basket



# **Premium Vagitable Box**



|            | size in inch       |
|------------|--------------------|
| <b>w</b> > | 12, 15, 17, 19, 21