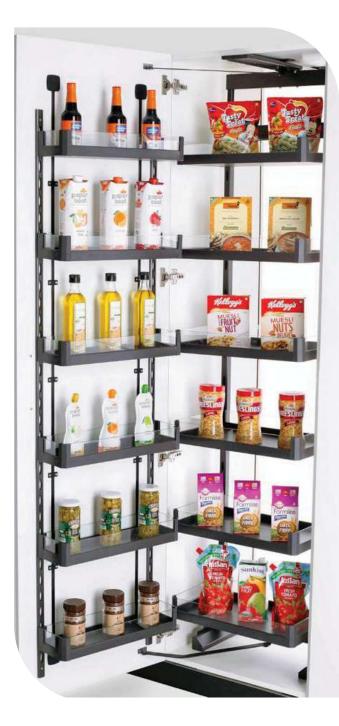

# Modular Kitchen Accessories

# Glass Pantry Unit (Gray)

|   |        | S |
|---|--------|---|
| W | $\geq$ |   |
| D |        |   |
| н |        |   |

| size in mm          |
|---------------------|
| 385, 485            |
| 530                 |
| 1860 to 2160 (Adj.) |

Cabinet Width : 450mm, 600mm 6 Layer, 12 Basket ABS Bottom with Soft Close