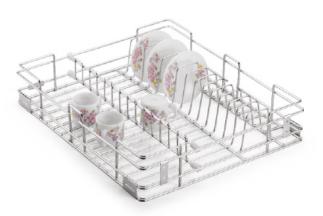

# **Cup & Saucer Basket**

|            | size in inch       |
|------------|--------------------|
| <b>w</b> > | 12, 15, 17, 19, 21 |
| D          | 20, 22, 24         |
| Н          | 4                  |

Thali Basket