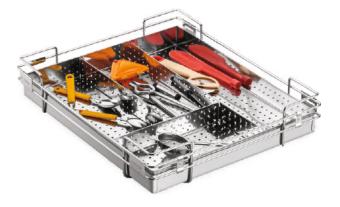

# **Plain Basket**

W D H

# **Partition Basket**

| size in inch                         | size in inch           |
|--------------------------------------|------------------------|
| 6, 8, 12, 15, 17, 19, 21, 24, 28, 32 | W 👌 12, 15, 17, 19, 21 |
| 20, 22, 24                           | D 20, 22, 24           |
| 4, 6, 8                              | <b>H</b> 4, 6, 8       |
|                                      |                        |