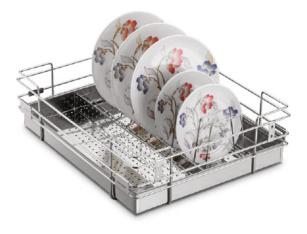

8                  |

# **Glass Basket**



|            | size in inch       |
|------------|--------------------|
| <b>w</b> > | 12, 15, 17, 19, 21 |
| D          | 20, 22, 24         |
| Н          | 4                  |

# **Bottle Basket**









## **Plain sheet Basket**

### **Partition Sheet Basket**



|            | size in inch        |
|------------|---------------------|
| <b>w</b> > | 12, 15, 17, 19, 21, |
| D          | 20, 22, 24          |
| H          | 4,6,8               |

|            | size in inch       |
|------------|--------------------|
| <b>w</b> > | 12, 15, 17, 19, 21 |
| D          | 20, 22, 24         |
| H          | 4, 6, 8            |

### Cup & Saucer Sheet Basket Sheet Cutlery Basket













# **Thali Sheet Basket**



# **Plate Sheet Basket**



|            | size in inch       |
|------------|--------------------|
| <b>w</b> > | 12, 15, 17, 19, 21 |
| D          | 20, 22, 24         |
| H          | 8                  |

|            | size in inch       |
|------------|--------------------|
| <b>w</b> > | 12, 15, 17, 19, 21 |
| D          | 20, 22, 24         |
| Н          | 6                  |

# **Glass Sheet Basket**



# **Bottle Sheet Basket**





12, 15, 17, 19, 21 20, 22, 24





size in inch

20, 22, 24

4

|w >

D

Н

12, 15, 17, 19, 21



# Premium Basket

# Premium Plain Basket



Premium Partition Basket



|            | size in inch       |
|------------|--------------------|
| <b>w</b> > | 12, 15, 17, 19, 21 |
| D          | 20, 22             |
| Н          | 4, 6, 8            |

|            | size in inc