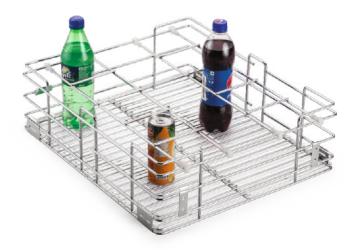

# **Bottle Basket**

# **Bottle Sheet Basket**

12, 15, 17, 19, 21 20, 22, 24

size in inch

20, 22, 24

4

|w >

D

Н