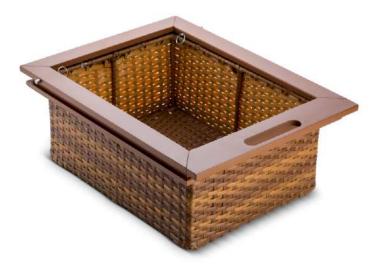

# Wicker Basket

Width Depth Height Cabinet Size

160, 260 485 585 200, 250, 300

size in mm