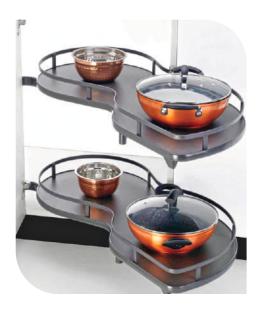

### Swing Corner (Gray) Soft Close

Width Depth Height Cabinet Size

size in mm 815 400 600 to 700 (Adj.) 1050 to 1100

### size in mm 815 400 600 to 700 (Adj.) 1050 to 1100