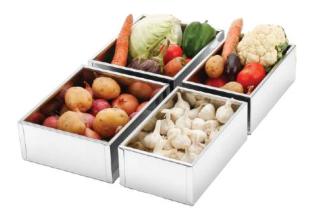

# **Premium Vagitable Box**

|            | size in inch       |
|------------|--------------------|
| <b>w</b> > | 12, 15, 17, 19, 21 |
| D          | 20, 22             |
| H          | 6, 8               |