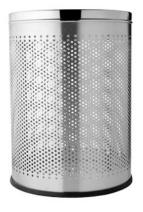

# Perforated Dust Bin Bin Holder

|       | size in inch |
|-------|--------------|
| Dia > | 7, 8, 10     |
| Н     | 11, 13, 15   |

|       | size in inch |
|-------|--------------|
| Dia > | 8, 9, 10     |
| H     | 10, 12, 14   |