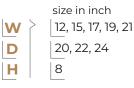

# **Partition Basket**

| size in inch                         | size in inch           |
|--------------------------------------|------------------------|
| 6, 8, 12, 15, 17, 19, 21, 24, 28, 32 | W 👌 12, 15, 17, 19, 21 |
| 20, 22, 24                           | D 20, 22, 24           |
| 4, 6, 8                              | <b>H</b> 4, 6, 8       |
|                                      |                        |

# **Cup & Saucer Basket**

|            | size in inch       |
|------------|--------------------|
| <b>w</b> > | 12, 15, 17, 19, 21 |
| D          | 20, 22, 24         |
| Н          | 4                  |

# **Grain Trolley Basket**

12, 15, 17, 19, 21

|            | size in inch       |
|------------|--------------------|
| <b>W</b> > | 12, 15, 17, 19, 21 |
| D          | 20, 22, 24         |
| Н          | 8                  |

# **Glass Basket**

|            | size in inch       |
|------------|--------------------|
| <b>w</b> > | 12, 15, 17, 19, 21 |
| D          | 20, 22, 24         |
| Н          | 4                  |