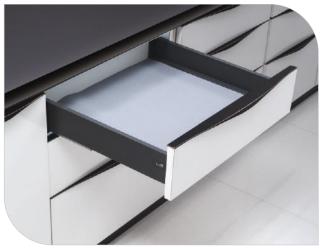

ith ultra modern concept of Kitchen which will also as glamour to your lifestyle.

Kitchen is a space where most of women spend their maximum time. Every women's dream is to have clean, shining and hygienic Kitchen. The **Pelican** range was created to enhance and complement not only the other appliances in your Kitchen, but also add values and a touch of Stainless Steel sophistication to your home.

**Pelican** products are carefully manufactured with high quality Stainless Steel, and are hygienic and resistant to odour and stains. And importantly in this day of preserving our environment, Stainless Steel is also completely recyclable.

Please enjoy Pelican Kitchen Baskets Range.

Dimit Patel.

Mr. Nimit Patel (Managing Director)

# Made For Every

Pelicer

Pelien



# Slim Tandem Box







D







# Thali / Plate Partition



Size 500mm, 550mm

# **Cup Partition**





500mm, 550mm ABS



Stainless Steel & Kitchen Basket



# Wire Basket

# **Plain Basket**

W D H



# **Partition Basket**



| size in inch                         | size in inch           |
|--------------------------------------|------------------------|
| 6, 8, 12, 15, 17, 19, 21, 24, 28, 32 | W 👌 12, 15, 17, 19, 21 |
| 20, 22, 24                           | D 20, 22, 24           |
| 4, 6, 8                              | <b>H</b> 4, 6, 8       |
|                                      |                        |

# **Cup & Saucer Basket**



|            | size in inch       |
|------------|--------------------|
| <b>w</b> > | 12, 15, 17, 19, 21 |
| D          | 20, 22, 24         |
| Н          | 4