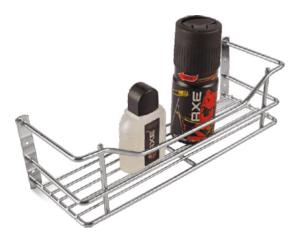

# **Plain Basket**

W D H

# **Partition Basket**

| size in inch                         | size in inch           |
|--------------------------------------|------------------------|
| 6, 8, 12, 15, 17, 19, 21, 24, 28, 32 | W 👌 12, 15, 17, 19, 21 |
| 20, 22, 24                           | D 20, 22, 24           |
| 4, 6, 8                              | <b>H</b> 4, 6, 8       |
|                                      |                        |