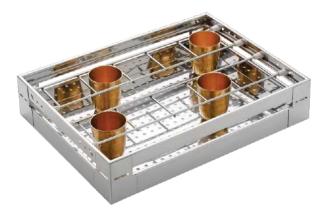

| <b>W</b> > | 12, 15, 17, 19, 21 |
| D          | 20, 22             |
| H          | 4, 6, 8            |

# Premium Cup & Saucer Basket





Premium Cutlery Basket



|            | size in inch       |
|------------|--------------------|
| <b>w</b> > | 12, 15, 17, 19, 21 |
| D          | 20, 22             |
| H          | 4                  |





# Premium Basket



# Premium Thali | Plate Basket



# **Premium Vagitable Box**



|            | size in inch       |
|------------|--------------------|
| <b>w</b> > | 12, 15, 17, 19, 21 |
| D          | 20, 22             |
| H          | 6, 8               |

|   |        | size in inch |
|---|--------|--------------|
| W | $\geq$ | 6, 8         |
| D |        | 9.5          |
| Н |        | Fix          |

# Premium **Glass Basket**





# Premium **Bottle Basket**











# Premium Basket

# Premium Two Shelf Pullout



### size in inch (W) > (4, 6, 8, 10, 12) (D) (20, 22) (H) (17)

# Premium Three Shelf Pullout



|            | size in inch    |
|------------|-----------------|
| <b>w</b> > | 4, 6, 8, 10, 12 |
| D          | 20, 22          |
| Н          | 21              |

# Premium Two Shelf Veg. Trolley



|            | size in inch |
|------------|--------------|
| <b>W</b> > | 6            |
| D          | 16           |
| Н          | 12           |
| Н          | 12           |

# Premium Three Shelf Veg. Trolley



|            | size in inch |
|------------|--------------|
| <b>W</b> > | 6            |
| D          | 16           |
| H          | 20           |



# Wire Basket



## **Two Shelf Pullo