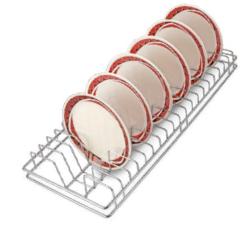

16           |
| Н          | 12           |
| Н          | 12           |

# Premium Three Shelf Veg. Trolley



|            | size in inch |
|------------|--------------|
| <b>W</b> > | 6            |
| D          | 16           |
| H          | 20           |



# Wire Basket



## **Two Shelf Pullout**

size in inch 4, 6, 8, 10, 12

20, 22, 24

17

W D

H



# **Three Shelf Pullout**



|            | size in inch    |
|------------|-----------------|
| <b>w</b> > | 4, 6, 8, 10, 12 |
| D          | 20, 22, 24      |
| Н          | 21              |

# Multi Purpose Single Pullout Bottle Plate Pullout















### **Full Round**





### Carrousel

size in inch Dia > 20, 22, 24 H 24 to 28 Adj.



### **D-Tray**



size in inch 20, 22, 24 24 to 28 Adj.





# **Glass Tray**







|   | size in inch                   |
|---|--------------------------------|
| W | 16, 18, 20, 22, 24, 26, 28, 30 |
| D | 10                             |
| Н | 4                              |

**Plate Tray** 



### Single Corner size in inch

|            | size in i |
|------------|-----------|
| <b>W</b> > | 9         |
| D          | 9         |
| Н          | 7         |



### Double Corner size in inch

| _ |        |            |
|---|--------|------------|
|   |        | size in in |
| W | $\geq$ | 9          |
| D |        | 9          |
| Н |        | 17         |
|   |        |            |



### Triple Corner size in inch





# **Detergent Holder**

Cylinder Trolley

Hot Plate







| <b>w</b> > | Fix |
|------------|-----|
| D          | Fix |
| Η          | Fix |