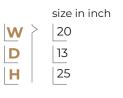

# **Detergent Holder**

Cylinder Trolley

Hot Plate

| <b>w</b> > | Fix |
|------------|-----|
| D          | Fix |
| Η          | Fix |

| W | > Fix |
|---|-------|
| D | Fix   |
| Н | Fix   |