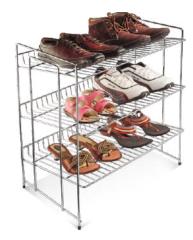

# Perforated Dust Bin Bin Holder





|       | size in inch |
|-------|--------------|
| Dia > | 7, 8, 10     |
| Н     | 11, 13, 15   |

|       | size in inch |
|-------|--------------|
| Dia > | 8, 9, 10     |
| H     | 10, 12, 14   |

| W | > | Fix |
|---|---|-----|
| D |   | Fix |
| н |   | Fix |

## **Use Me Basket**

Waste Bin

### Waste Bin (Chrome Finish)









| Material > | PVC    |
|------------|--------|
| Capacity   | 10 Ltr |



Itain

AISI 202/304



# **Slider Rack**



# **Sliding Hanger Holder**



|            | size in inch |
|------------|--------------|
| <b>W</b> > | 15           |
| D          | 20           |
| Н          | 4            |

| <b>w</b> > | Fix |
|------------|-----|
| D          | Fix |
| Н          | Fix |

# **Perfume Rack**





# Shoe Rack









# **Bathroom Accessories**



# **Bathroom Shelf**



# **Towel Rack**

|            | size in inch |
|------------|--------------|
| <b>w</b> > | 24           |
| D          | 10           |
| Н          | Fix          |





# Multi Purpose Shelf





# Modular Kitchen Accessories







# Glass Pantry Unit (Gray)

|   |        | S |
|---|--------|---|
| W | $\geq$ |   |
| D |        |   |
| н |        |   |

| size in mm          |
|---------------------|
| 385, 485            |
| 530                 |
| 1860 to 2160 (Adj.) |

Cabinet Width : 450mm, 600mm 6 Layer, 12 Basket ABS Bottom with Soft Close

# Pantry Unit (SS Finish)

size in mm W D Н

385, 485

530

1860 to 2160 (Adj.)

Cabinet Width : 450mm, 600mm 6 Layer, 12 Basket Decomica Bottom with Soft Close

# Made For Every