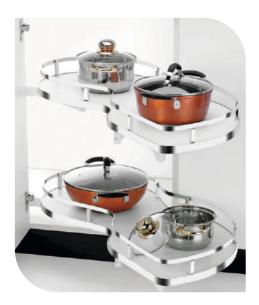

# **Universal Magic Corner**

| Width               |
|---------------------|
| Depth               |
| Height              |
| <b>Cabinet Size</b> |

size in mm 700 505 600 1050 to 1100