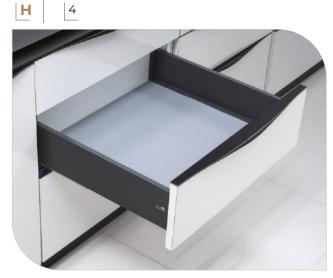

# **Partition Basket**

| size in inch                         | size in inch           |
|--------------------------------------|------------------------|
| 6, 8, 12, 15, 17, 19, 21, 24, 28, 32 | W 👌 12, 15, 17, 19, 21 |
| 20, 22, 24                           | D 20, 22, 24           |
| 4, 6, 8                              | <b>H</b> 4, 6, 8       |
|                                      |                        |