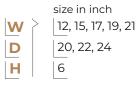

# **Plain Basket**

W D H

# **Partition Basket**

| size in inch                         | size in inch           |
|--------------------------------------|------------------------|
| 6, 8, 12, 15, 17, 19, 21, 24, 28, 32 | W 👌 12, 15, 17, 19, 21 |
| 20, 22, 24                           | D 20, 22, 24           |
| 4, 6, 8                              | <b>H</b> 4, 6, 8       |
|                                      |                        |