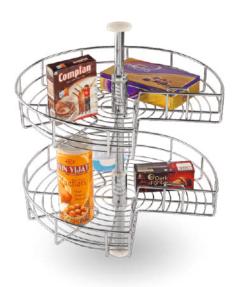

### **Full Round**

### Carrousel

size in inch Dia > 20, 22, 24 H 24 to 28 Adj.