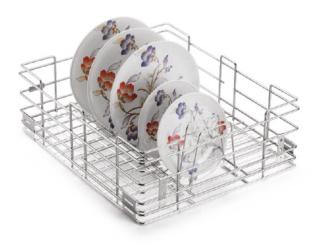

*





500mm, 550mm ABS



Stainless Steel & Kitchen Basket



# Wire Basket

# **Plain Basket**

W D H



# **Partition Basket**



| size in inch                         | size in inch           |
|--------------------------------------|------------------------|
| 6, 8, 12, 15, 17, 19, 21, 24, 28, 32 | W 👌 12, 15, 17, 19, 21 |
| 20, 22, 24                           | D 20, 22, 24           |
| 4, 6, 8                              | <b>H</b> 4, 6, 8       |
|                                      |                        |

# **Cup & Saucer Basket**



|            | size in inch       |
|------------|--------------------|
| <b>w</b> > | 12, 15, 17, 19, 21 |
| D          | 20, 22, 24         |
| Н          | 4                  |

Thali Basket









# Wire Basket



## **Plate Basket**



# **Grain Trolley Basket**





12, 15, 17, 19, 21

|            | size in inch       |
|------------|--------------------|
| <b>W</b> > | 12, 15, 17, 19, 21 |
| D          | 20, 22, 24         |
| Н          | 8                  |

# **Glass Basket**



|            | size in inch       |
|------------|--------------------|
| <b>w</b> > | 12, 15, 17, 19, 21 |
| D          | 20, 22, 24         |
| Н          | 4                  |

# **Bottle Basket**









## **Plain sheet Basket**

### **Partition Sheet Basket**



|            | size in inch        |
|------------|---------------------|
| <b>w</b> > | 12, 15, 17, 19, 21, |
| D          | 20, 22, 24          |
| H          | 4,6,8               |

|            | size in inch       |
|------------|--------------------|
| <b>w</b> > |