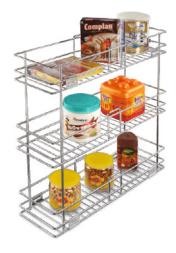

### size in inch (W) > (4, 6, 8, 10, 12) (D) (20, 22) (H) (17)

# Premium Three Shelf Pullout



|            | size in inch    |
|------------|-----------------|
| <b>w</b> > | 4, 6, 8, 10, 12 |
| D          | 20, 22          |
| Н          | 21              |

# Premium Two Shelf Veg. Trolley



|            | size in inch |
|------------|--------------|
| <b>W</b> > | 6            |
| D          | 16           |
| Н          | 12           |
| Н          | 12           |

# Premium Three Shelf Veg. Trolley



|            | size in inch |
|------------|--------------|
| <b>W</b> > | 6            |
| D          | 16           |
| H          | 20           |



# Wire Basket



## **Two Shelf Pullout**

size in inch 4, 6, 8, 10, 12

20, 22, 24

17

W D

H



# **Three Shelf Pullout**



|            | size in inch    |
|------------|-----------------|
| <b>w</b> > | 4, 6, 8, 10, 12 |
| D          | 20, 22, 24      |
| Н          | 21              |

# Multi Purpose Single Pullout Bottle Plate Pullout















### **Full Round**





### Carrousel

size in inch Dia > 20, 22, 24 H 24 to 28 Adj.



### **D-Tray**



size in inch 20, 22, 24 24 to 28 Adj.





# **Glass Tray**







|   | size in inch                   |
|---|--------------------------------|
| W | 16, 18, 20, 22, 24, 26, 28, 30 |
| D | 10                             |
| Н | 4                              |

**Plate Tray** 



### Single Corner size in inch

|            | size in i |
|------------|-----------|
| <b>W</b> > | 9         |
| D          | 9         |
| Н          | 7         |



### Dou