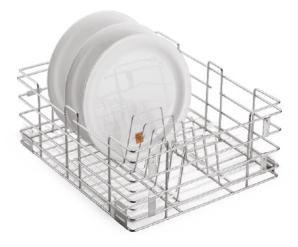

ition



Size 500mm, 550mm

# **Cup Partition**





500mm, 550mm ABS



Stainless Steel & Kitchen Basket



# Wire Basket

# **Plain Basket**

W D H



# **Partition Basket**



| size in inch                         | size in inch           |
|--------------------------------------|------------------------|
| 6, 8, 12, 15, 17, 19, 21, 24, 28, 32 | W 👌 12, 15, 17, 19, 21 |
| 20, 22, 24                           | D 20, 22, 24           |
| 4, 6, 8                              | <b>H</b> 4, 6, 8       |
|                                      |                        |

# **Cup & Saucer Basket**



|            | size in inch       |
|------------|--------------------|
| <b>w</b> > | 12, 15, 17, 19, 21 |
| D          | 20, 22, 24         |
| Н          | 4                  |

Thali Basket









# Wire Basket



## **Plate Basket**



# **Grain Trolley Basket**





12, 15, 17, 19, 21

|            | size in inch       |
|------------|--------------------|
| <b>W</b> > | 12, 15, 17, 19, 21 |
| D          | 20, 22, 24         |
| Н          | 8                  |

# **Glass Basket**



|            | size in inch       |
|------------|--------------------|
| <b>w</b> > | 12, 15, 17, 19, 21 |
| D          | 20, 22, 24         |
| Н          | 4                  |

# **Bottle Basket**









## **Plain sheet Basket**

### **Partition Sheet Basket**



|            | size in inch        |
|------------|---------------------|
| <b>w</b> > | 12, 15, 17, 19, 21, |
| D          | 20, 22, 24          |
| H          | 4,6,8               |

|            | size in inch       |
|---