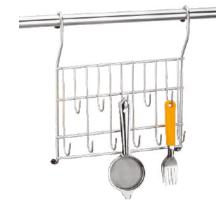

# Single Hanging Holder

Glass & Plate Hanging Holder

# Ladle Cradle Hanging Holder