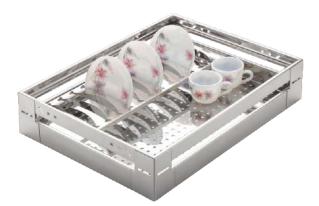

# **Cup & Saucer Basket**

|            | size in inch       |
|------------|--------------------|
| <b>w</b> > | 12, 15, 17, 19, 21 |
| D          | 20, 22, 24         |
| Н          | 4                  |