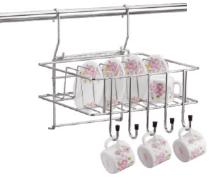

# Single Hanging Holder

Glass & Plate Hanging Holder

# Glass Hanging Holder

Cup & Saucer Hanging Holder

size in inch ₩ > 12 D 2.5 H 16

Fix

Fix

Fix

W

D