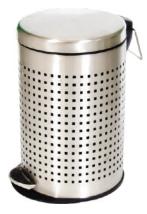

Corner size in inch





# **Detergent Holder**

Cylinder Trolley

Hot Plate







| <b>w</b> > | Fix |
|------------|-----|
| D          | Fix |
| Η          | Fix |



| W | > Fix |
|---|-------|
| D | Fix   |
| Н | Fix   |

# Fruit Basket

**Banana Tray** 

Wine / Ice-Cream Glass Holder







| <b>w</b> > | Fix |
|------------|-----|
| D          | Fix |
| H          | Fix |

| W | Fix |
|---|-----|
| D | Fix |
| Н | Fix |

| <b>w</b> > | Fix |
|------------|-----|
| D          | Fix |
| Н          | Fix |





# Single Hanging Holder





Glass & Plate Hanging Holder







# size in inch W 24 D 8 H 4

# Ladle Cradle Hanging Holder

# Glass Hanging Holder

Cup & Saucer Hanging Holder



size in inch ₩ > 12 D 2.5 H 16



Fix

Fix

Fix

W

D

Н







# **Pedal Perforated** Dust Bin



# Perforated Dust Bin Bin Holder





|       | size in inch |
|-------|--------------|
| Dia > | 7, 8, 10     |
| Н     | 11, 13, 15   |

|       | size in inch |
|-------|--------------|
| Dia > | 8, 9, 10     |
| H     | 10, 12, 14   |

| W | > | Fix |
|---|---|-----|
| D |   | Fix |
| н |   | Fix |

## **Use Me Basket**

Waste Bin

### Waste Bin (Chrome Finish)









| Material > | PVC    |
|------------|--------|
| Capacity   | 10 Ltr |



Itain

AISI 202/304



# **Slider Rack**



# **Sliding Hanger Holder**



|            | size in inch |
|------------|--------------|
| <b>W</b> > | 15           |
| D          | 20           |
| Н          | 4            |

| <b>w</b> > | Fix |
|------------|-----|
| D          | Fix |
| Н          | Fix |

# **Perfume Rack**





# Shoe Rack