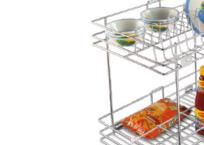

# **Cup & Saucer Basket**

|            | size in inch       |
|------------|--------------------|
| <b>w</b> > | 12, 15, 17, 19, 21 |
| D          | 20, 22, 24         |
| Н          | 4                  |

Thali Basket