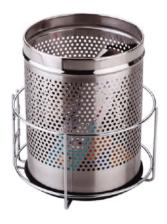

# Perforated Dust Bin Bin Holder

|       | size in inch |
|-------|--------------|
| Dia > | 7, 8, 10     |
| Н     | 11, 13, 15   |

|       | size in inch |
|-------|--------------|
| Dia > | 8, 9, 10     |
| H     | 10, 12, 14   |