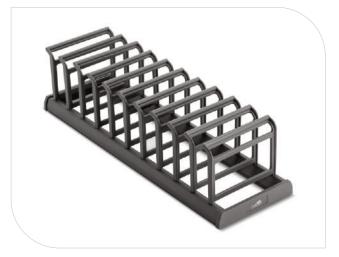

# **Grain Trolley Basket**

12, 15, 17, 19, 21

|            | size in inch       |
|------------|--------------------|
| <b>W</b> > | 12, 15, 17, 19, 21 |
| D          | 20, 22, 24         |
| Н          | 8                  |