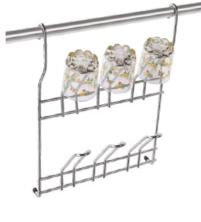

# Single Hanging Holder

Glass & Plate Hanging Holder

# Glass Hanging Holder

Cup & Saucer Hanging Holder

size in inch ₩ > 12 D 2.5 H 16

Fix

Fix

Fix

W

D