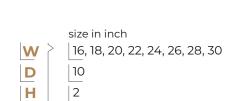

# **Glass Tray**

|   | size in inch                   |
|---|--------------------------------|
| W | 16, 18, 20, 22, 24, 26, 28, 30 |
| D | 10                             |
| Н | 4                              |