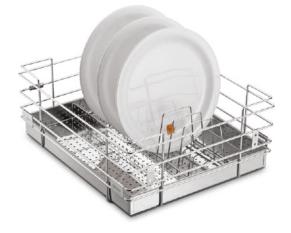

24         |
| Н          | 8                  |

# **Glass Basket**



|            | size in inch       |
|------------|--------------------|
| <b>w</b> > | 12, 15, 17, 19, 21 |
| D          | 20, 22, 24         |
| Н          | 4                  |

# **Bottle Basket**









## **Plain sheet Basket**

### **Partition Sheet Basket**



|            | size in inch        |
|------------|---------------------|
| <b>w</b> > | 12, 15, 17, 19, 21, |
| D          | 20, 22, 24          |
| H          | 4,6,8               |

|            | size in inch       |
|------------|--------------------|
| <b>w</b> > | 12, 15, 17, 19, 21 |
| D          | 20, 22, 24         |
| H          | 4, 6, 8            |

### Cup & Saucer Sheet Basket Sheet Cutlery Basket













# **Thali Sheet Basket**



# **Plate Sheet Basket**



|            | size in inch       |
|------------|--------------------|
| <b>w</b> > | 12, 15, 17, 19, 21 |
| D          | 20, 22, 24         |
| H          | 8                  |

|            | size in inch       |
|------------|--------------------|
| <b>w</b> > | 12, 15, 17, 19, 21 |
| D          | 20, 22, 24         |
| Н          | 6                  |

# **Glass Sheet Basket**



# **Bottle Sheet Basket**





12, 15, 17, 19, 21 20, 22, 24





size in inch

20, 22, 24

4

|w >

D

Н

12, 15, 17, 19, 21



# Premium Basket

# Premium Plain Basket



Premium Partition Basket



|            | size in inch       |
|------------|--------------------|
| <b>w</b> > | 12, 15, 17, 19, 21 |
| D          | 20, 22             |
| Н          | 4, 6, 8            |