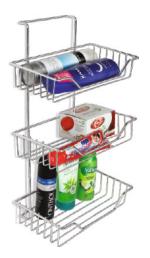

|       | size in inch |
|-------|--------------|
| Dia > | 7, 8, 10     |
| Н     | 11, 13, 15   |

|       | size in inch |
|-------|--------------|
| Dia > | 8, 9, 10     |
| H     | 10, 12, 14   |

| W | > | Fix |
|---|---|-----|
| D |   | Fix |
| н |   | Fix |

## **Use Me Basket**

Waste Bin

### Waste Bin (Chrome Finish)









| Material > | PVC    |
|------------|--------|
| Capacity   | 10 Ltr |



Itain

AISI 202/304



# **Slider Rack**



# **Sliding Hanger Holder**



|            | size in inch |
|------------|--------------|
| <b>W</b> > | 15           |
| D          | 20           |
| Н          | 4            |

| <b>w</b> > | Fix |
|------------|-----|
| D          | Fix |
| Н          | Fix |

# **Perfume Rack**





# Shoe Rack









# **Bathroom Accessories**



# **Bathroom Shelf**



# **Towel Rack**

|            | size in inch |
|------------|--------------|
| <b>w</b> > | 24           |
| D          | 10           |
| Н          | Fix          |





# Multi Purpose Shelf





# Modular Kitchen Accessories







# Glass Pantry Unit (Gray)

|   |        | S |
|---|--------|---|
| W | $\geq$ |   |
| D |        |   |
| н |        |   |

| size in mm          |
|---------------------|
| 385, 485            |
| 530                 |
| 1860 to 2160 (Adj.) |

Cabinet Width : 450mm, 600mm 6 Layer, 12 Basket ABS Bottom with Soft Close

# Pantry Unit (SS Finish)

size in mm W D Н

385, 485

530

1860 to 2160 (Adj.)

Cabinet Width : 450mm, 600mm 6 Layer, 12 Basket Decomica Bottom with Soft Close

# Made For Every

# Modular Kitchen Accessories



###