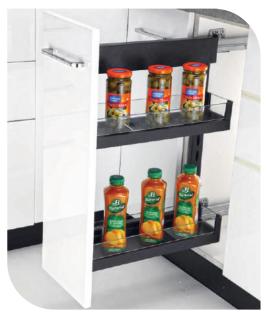

t Width : 450mm, 600mm 6 Layer, 12 Basket ABS Bottom with Soft Close

# Pantry Unit (SS Finish)

size in mm W D Н

385, 485

530

1860 to 2160 (Adj.)

Cabinet Width : 450mm, 600mm 6 Layer, 12 Basket Decomica Bottom with Soft Close

# Made For Every

# Modular Kitchen Accessories



### Swing Corner (Gray) Soft Close

Width Depth Height Cabinet Size

size in mm 815 400 600 to 700 (Adj.) 1050 to 1100

### Swing Corner (SS Finish) Soft Close

Width Depth Height Cabinet Size

### size in mm 815 400 600 to 700 (Adj.) 1050 to 1100





# **Universal Magic Corner**

| Width               |
|---------------------|
| Depth               |
| Height              |
| <b>Cabinet Size</b> |

size in mm 700 505 600 1050 to 1100



# Modular Kitchen Accessories



### **Glass Pull Out**

# Wicker Basket



Width Depth Height Cabinet Size

160, 260 485 585 200, 250, 300

size in mm

# **Rolling Shutter**



|          |        | size in mm |
|----------|--------|------------|
| Width    | $\geq$ | 450, 600   |
| Height   |        | 200        |
| Material |        | PVC        |

# Soft Close Auto Hinges





# Allwyn Steel Products Manufacture : S.S. Kitchen Basket & accessories

Veraval (Shapar), Rajkot, Gujarat (INDIA)

E-mail:allwyn.pelican@gmail.com Web : www.allwynsteelproducts.com M IBAIS MEDIA