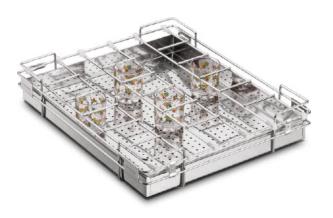

# **Cup & Saucer Basket**

|            | size in inch       |
|------------|--------------------|
| <b>w</b> > | 12, 15, 17, 19, 21 |
| D          | 20, 22, 24         |
| Н          | 4                  |