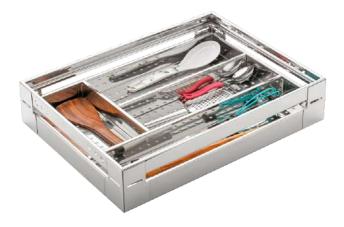

|
|------------|--------------------|
| <b>w</b> > | 12, 15, 17, 19, 21 |
| D          | 20, 22, 24         |
| Н          | 6                  |

# **Glass Sheet Basket**



# **Bottle Sheet Basket**





12, 15, 17, 19, 21 20, 22, 24





size in inch

20, 22, 24

4

|w >

D

Н

12, 15, 17, 19, 21



# Premium Basket

# Premium Plain Basket



Premium Partition Basket



|            | size in inch       |
|------------|--------------------|
| <b>w</b> > | 12, 15, 17, 19, 21 |
| D          | 20, 22             |
| Н          | 4, 6, 8            |

|            | size in inch       |
|------------|--------------------|
| <b>W</b> > | 12, 15, 17, 19, 21 |
| D          | 20, 22             |
| H          | 4, 6, 8            |

# Premium Cup & Saucer Basket





Premium Cutlery Basket



|            | size in inch       |
|------------|--------------------|
| <b>w</b> > | 12, 15, 17, 19, 21 |
| D          | 20, 22             |
| H          | 4                  |





# Premium Basket



# Premium Thali | Plate Basket



# **Premium Vagitable Box**



|            | size in inch       |
|------------|--------------------|
| <b>w</b> > | 12, 15, 17, 19, 21 |
| D          | 20, 22             |
| H          | 6, 8               |

|   |        | size in inch |
|---|--------|--------------|
| W | $\geq$ | 6, 8         |
| D |        | 9.5          |
| Н |        | Fix          |

# Premium **Glass Basket**





# Premium **Bottle Basket**











# Premium Basket

# Premium Two Shelf Pullout



### size in inch (W) > (4, 6, 8, 10, 12) (D) (20, 22) (H) (17)

# Premium Th