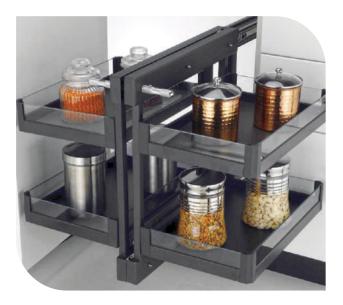

ssories







# Glass Pantry Unit (Gray)

|   |        | S |
|---|--------|---|
| W | $\geq$ |   |
| D |        |   |
| н |        |   |

| size in mm          |
|---------------------|
| 385, 485            |
| 530                 |
| 1860 to 2160 (Adj.) |

Cabinet Width : 450mm, 600mm 6 Layer, 12 Basket ABS Bottom with Soft Close

# Pantry Unit (SS Finish)

size in mm W D Н

385, 485

530

1860 to 2160 (Adj.)

Cabinet Width : 450mm, 600mm 6 Layer, 12 Basket Decomica Bottom with Soft Close

# Made For Every

# Modular Kitchen Accessories



### Swing Corner (Gray) Soft Close

Width Depth Height Cabinet Size

size in mm 815 400 600 to 700 (Adj.) 1050 to 1100

### Swing Corner (SS Finish) Soft Close

Width Depth Height Cabinet Size

### size in mm 815 400 600 to 700 (Adj.) 1050 to 1100





# **Universal Magic Corner**

| Width               |
|---------------------|
| Depth               |
| Height              |
| <b>Cabinet Size</b> |

size in mm 700 505 600 1050 to 1100



# Modular Kitchen Accessories



### **Glass Pull Out**

# Wicker Basket



Width Depth Height Cabinet Size

160, 260 485 585 200, 250, 300

size in mm

# **Rolling Shutter**



|          |        | size in mm |
|----------|--------|------------|
| Width    | $\geq$ | 450, 600   |
| Height   |        | 200        |
| Material |        | PVC        |

# Soft Close Auto Hinges





# Allwyn Steel Products Manufacture : S.S. Kitchen Basket & accessories

Veraval (Shapar), Rajkot, Gujarat (INDIA)

E-mail:allwyn.pelican@gmail.com Web : www.allwynsteelproducts.com M IBAIS MEDIA