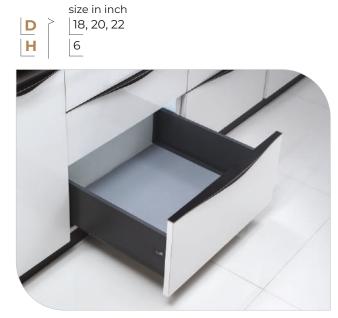

### **Partition Sheet Basket**

|            | size in inch        |
|------------|---------------------|
| <b>w</b> > | 12, 15, 17, 19, 21, |
| D          | 20, 22, 24          |
| H          | 4,6,8               |