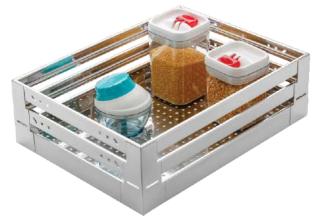

# **Plain Basket**

W D H

# **Partition Basket**

| size in inch                         | size in inch           |
|--------------------------------------|------------------------|
| 6, 8, 12, 15, 17, 19, 21, 24, 28, 32 | W 👌 12, 15, 17, 19, 21 |
| 20, 22, 24                           | D 20, 22, 24           |
| 4, 6, 8                              | <b>H</b> 4, 6, 8       |
|                                      |                        |