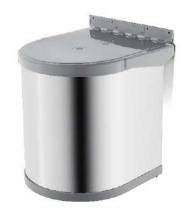

## **Use Me Basket**

Waste Bin

### Waste Bin (Chrome Finish)

| Material > | PVC    |
|------------|--------|
| Capacity   | 10 Ltr |

Itain

AISI 202/304