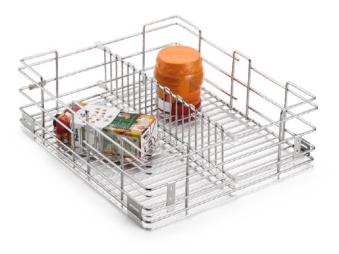

# **Plain Basket**

W D H

# **Partition Basket**

| size in inch                         | size in inch           |
|--------------------------------------|------------------------|
| 6, 8, 12, 15, 17, 19, 21, 24, 28, 32 | W 👌 12, 15, 17, 19, 21 |
| 20, 22, 24                           | D 20, 22, 24           |
| 4, 6, 8                              | <b>H</b> 4, 6, 8       |
|                                      |                        |